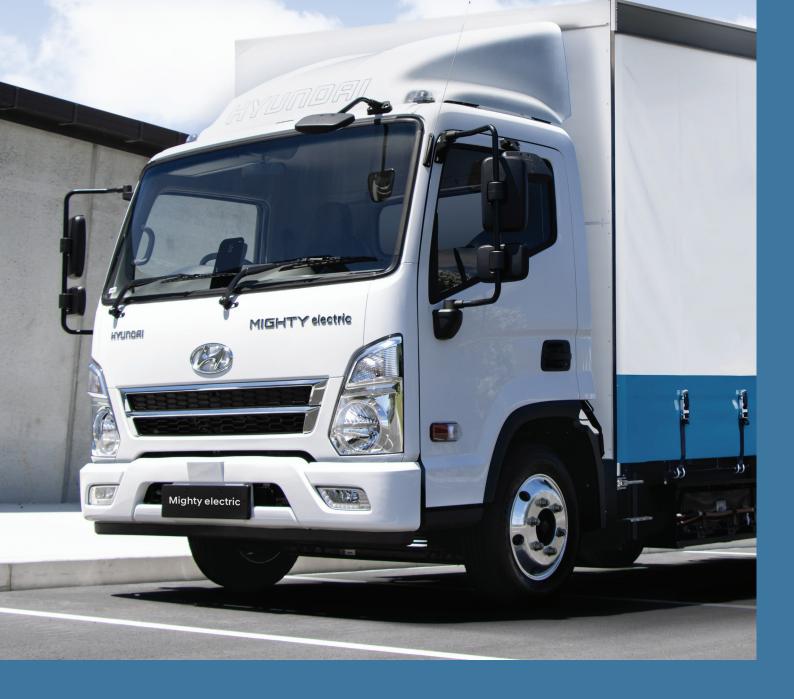

## **Main Specifications**

| Item model                                                     | Mighty electric                     |
|----------------------------------------------------------------|-------------------------------------|
| Vehicle Type                                                   | Cab Chassis                         |
| Cab Type                                                       | Day Cab                             |
| Drive System                                                   | RHD 4 x 2                           |
| Dimensions [mm]                                                |                                     |
| Wheel Base                                                     | 3,300                               |
| Overall (Chassis Cab)                                          |                                     |
| Length                                                         | 6,140                               |
| Width                                                          | 2,040                               |
| Height                                                         | 2,865 (including low roof aero kit) |
| Weight [kg]                                                    |                                     |
| Max. Gross Vehicle Weight                                      | 7,200 / 5,995                       |
| Front / Rear                                                   | 2,300* / 5,000*                     |
| Empty Vehicle Weight (Chassis Cab)                             | 3,150kg                             |
| Calculated Performance                                         |                                     |
| Drive Range                                                    | Up to 240kms*                       |
| Max. Speed                                                     | 98 km/h                             |
| Traction Motor                                                 |                                     |
| Rated/Peak                                                     | 60 kW / 120 kW                      |
| Rated/Peak                                                     | 472 Nm / 1007 Nm                    |
| Regenerative Brake Energy Recovery                             | Up to 33%                           |
| Normal & ECO mode                                              | Standard                            |
| Battery                                                        |                                     |
| Туре                                                           | CATL Lithium Iron Phosphate         |
| Capacity                                                       | 114kWh                              |
| Voltage                                                        | 502V / 114.5 kWh                    |
| Energy Density (w.h/kg)                                        | 159.79                              |
| Charging                                                       |                                     |
| Onboard (AC)                                                   | 6.6 kW                              |
| Rapid Charge (DC)                                              | Approximately 70 minutes**          |
| Brake                                                          |                                     |
| Service Brake                                                  | Full Air                            |
| Park Brake                                                     | Air / Spring acting on rear wheels  |
| Suspension                                                     |                                     |
| Type Front / Rear                                              | Leaf Spring / Shock                 |
| Wheels / Tyres Front / Rear                                    | Alloy / 205/75R 17.5 – 14PR         |
| Safety                                                         |                                     |
| Forward Collision Avoidance (VCA)                              | Standard                            |
| Electronic Braking System (EBS) +Vehicle Dynamic Control (VDC) | Standard (ABS is included in VDC)   |
| Lane Departure Warning (LDWS)                                  | Standard                            |
| Air Bag                                                        | Standard                            |
| Speed Sensing Steering                                         | Standard                            |