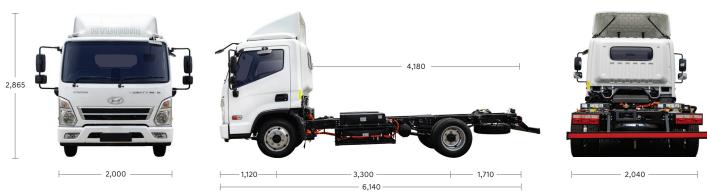

## Dimensions

\*All specifications are provisional and may vary without notice

## **Main Specifications**

| Item model                                                     | Mighty electric                     |
|----------------------------------------------------------------|-------------------------------------|
| Vehicle Type                                                   | Cab Chassis                         |
| Cab Type                                                       | Day Cab                             |
| Drive System                                                   | RHD 4 x 2                           |
| Dimensions [mm]                                                |                                     |
| Wheel Base                                                     | 3,300                               |
| Overall (Chassis Cab)                                          |                                     |
| Length                                                         | 6,140                               |
| Width                                                          | 2,040                               |
| Height                                                         | 2,865 (including low roof aero kit) |
| Weight [kg]                                                    |                                     |
| Max. Gross Vehicle Weight                                      | 7,200 / 5,995                       |
| Front / Rear                                                   | 2,300* / 5,000*                     |
| Empty Vehicle Weight (Chassis Cab)                             | 3,150kg                             |
| Calculated Performance                                         |                                     |
| Drive Range                                                    | Up to 240kms*                       |
| Max. Speed                                                     | 98 km/h                             |
| Traction Motor                                                 |                                     |
| Rated/Peak                                                     | 60 kW / 120 kW                      |
| Rated/Peak                                                     | 472 Nm / 1007 Nm                    |
| Regenerative Brake Energy Recovery                             | Up to 33%                           |
| Normal & ECO mode                                              | Standard                            |
| Battery                                                        |                                     |
| Туре                                                           | CATL Lithium Iron Phosphate         |
| Capacity                                                       | 114kWh                              |
| Voltage                                                        | 502V / 114.5 kWh                    |
| Energy Density (w.h/kg)                                        | 159.79                              |
| Charging                                                       |                                     |
| Onboard (AC)                                                   | 6.6 kW                              |
| Rapid Charge (DC)                                              | Approximately 70 minutes**          |
| Brake                                                          |                                     |
| Service Brake                                                  | Full Air                            |
| Park Brake                                                     | Air / Spring acting on rear wheels  |
| Suspension                                                     |                                     |
| Type Front / Rear                                              | Leaf Spring / Shock                 |
| Wheels / Tyres Front / Rear                                    | Alloy / 205/75R 17.5 – 14PR         |
| Safety                                                         |                                     |
| Forward Collision Avoidance (VCA)                              | Standard                            |
| Electronic Braking System (EBS) +Vehicle Dynamic Control (VDC) | Standard (ABS is included in VDC)   |
| Lane Departure Warning (LDWS)                                  | Standard                            |
| Air Bag                                                        | Standard                            |
| Speed Sensing Steering                                         | Standard                            |